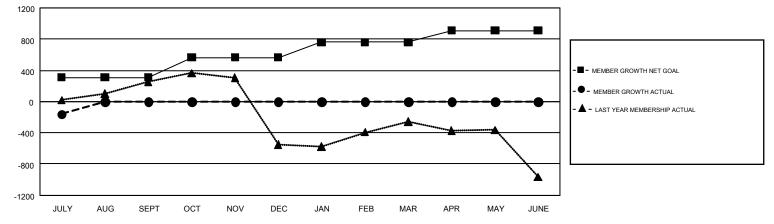

## GMT Constitutional Area 6, Group F

REPORT DOES NOT INCLUDE CLUBS IN UNDISTRICTED AREAS.

| Clubs                 |               |           |               | Members               |                           |                         |                                                    |  |
|-----------------------|---------------|-----------|---------------|-----------------------|---------------------------|-------------------------|----------------------------------------------------|--|
| RESULTS FOR 2019-2020 |               |           |               | RESULTS FOR 2019-2020 |                           |                         |                                                    |  |
| QUARTER               | NEW CLUB GOAL | NEW CLUBS | DROPPED CLUBS | QUARTER               | MEMBER GROWTH NET<br>GOAL | MEMBER GROWTH<br>ACTUAL | DROPPED<br>MEMBERS ACTUAL<br>(including transfers) |  |
| JULY/AUG/SEPT         | 9             | 0         | 2             | JULY/AUG/SEPT         | 310                       | 222                     | 332                                                |  |
| OCT/NOV/DEC           | 7             | 0         | 0             | OCT/NOV/DEC           | 255                       | 0                       | 0                                                  |  |
| JAN/FEB/MAR           | 5             | 0         | 0             | JAN/FEB/MAR           | 195                       | 0                       | 0                                                  |  |
| APR/MAY/JUNE          | 6             | 0         | 0             | APR/MAY/JUNE          | 150                       | 0                       | 0                                                  |  |