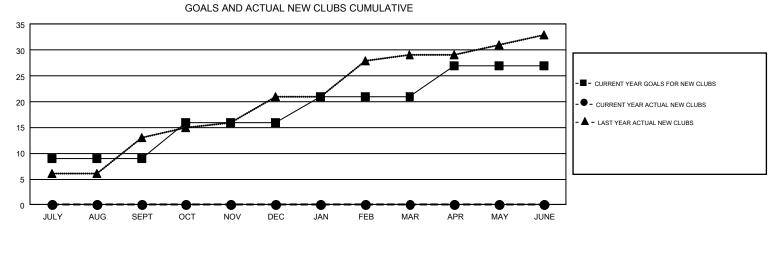

## GMT Constitutional Area 6, Group F

REPORT DOES NOT INCLUDE CLUBS IN UNDISTRICTED AREAS.

| Clubs                 |               |           |               | Members               |                           |                         |                                                    |  |
|-----------------------|---------------|-----------|---------------|-----------------------|---------------------------|-------------------------|----------------------------------------------------|--|
| RESULTS FOR 2019-2020 |               |           |               | RESULTS FOR 2019-2020 |                           |                         |                                                    |  |
| QUARTER               | NEW CLUB GOAL | NEW CLUBS | DROPPED CLUBS | QUARTER               | MEMBER GROWTH NET<br>GOAL | MEMBER GROWTH<br>ACTUAL | DROPPED<br>MEMBERS ACTUAL<br>(including transfers) |  |
| JULY/AUG/SEPT         | 9             | 0         | 2             | JULY/AUG/SEPT         | 310                       | 222                     | 332                                                |  |
| OCT/NOV/DEC           | 7             | 0         | 0             | OCT/NOV/DEC           | 255                       | 0                       | 0                                                  |  |
| JAN/FEB/MAR           | 5             | 0         | 0             | JAN/FEB/MAR           | 195                       | 0                       | 0                                                  |  |
| APR/MAY/JUNE          | 6             | 0         | 0             | APR/MAY/JUNE          | 150                       | 0                       | 0                                                  |  |